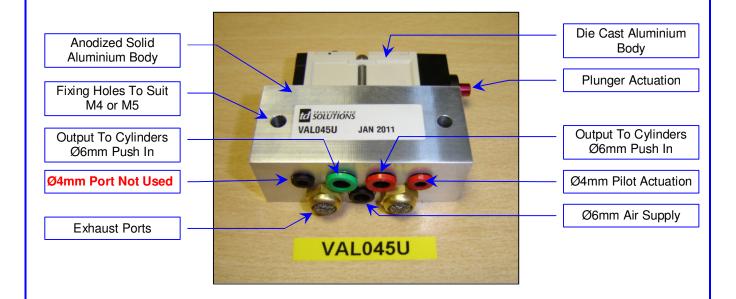

## P/N: VAL045U

## 5/2 PILOT & PLUNGER SPRING RETURN SPOOL VALVE

## Function >

Air pilot & Plunger Actuation with mechanical spring return. Port Size=Supply In & Feed Too Cylinder = Ø6.0mm Pilot Port=Ø4mm Push In Fitting

| 16.0<br>25ms or less            |
|---------------------------------|
| 5c/sec<br>Not required          |
| Push Button<br>900 LTR/M @ 5bar |
|                                 |
| Die-cast aluminium<br>Aluminium |
|                                 |

Spring Stainless
Cap Zinc Pressure Die-Cast
Pilot Parts Glass Filled Nylon
Armature Stainless Steel

**NBR** 

Armature Seals Viton

Seals

Valve Specification

Pressure Range 1.5 – 10 bar