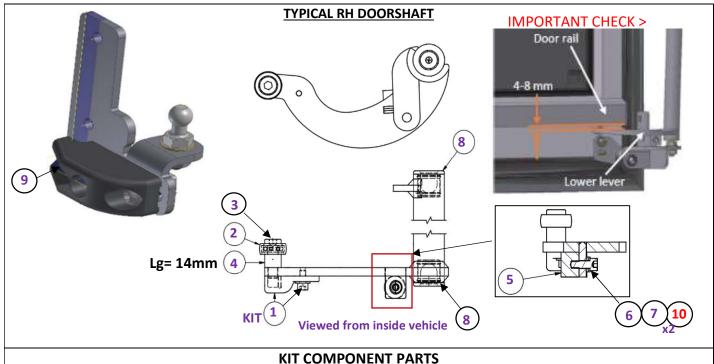

## # THIS IS A <u>SINGLE</u> DOORSHAFT/LEAF KIT, 2 REQUIRED PER DOUBLE DOOR SET

| (1) VE6716 = LEVER BLOCK KIT  Comprising of items 1.1, 1.2 & 1.3 | (5) C492 = VIBRATION DAMPER Ø20x15                                                       |
|------------------------------------------------------------------|------------------------------------------------------------------------------------------|
| (1.1) <b>J593</b> = LEVER BLOCK                                  | (6) A760 = M6x16 FIXING BOLT                                                             |
| (1.2) D806 = M6x12 FIXING BOLT<br>(Pre-coated thread lock)       | (7) A732 = M6 A2 WASHER x 2                                                              |
| (1.3) <i>E009</i> = M6 LOCKING DISK                              | (8) B689 = DOORSHAFT BEARING BUSH x 2                                                    |
| (2) H750 = GUIDE ROLLER ASSY<br>Ø26x10 (bearing Ø22x6x10 bore)   | (9) P261 = BOTTOM SUPPORT CATCH BLOCK                                                    |
| (3) B486 = M10x30 FIXING BOLT                                    | (10) C625-0.5ML = LOCTITE 243 TREADLOCKER Supplied in a 0.5ml Vial for retaining items 6 |
| (4) G968 = ROLLER SPACER BUSH<br>Ø16 x 10 bore x 14 Lg           |                                                                                          |

# ASSOCIATED CATCH PIN/WEDGE PLATES: REF ONLY NOT SUPPLIED IN KIT (AVAILABLE ON REQUEST)

IF IN DOUBT ON PART SELECTION - PLEASE CONTACT US WITH DETAILS FROM THE DOOR LABEL ATTACHED TO TOP OF LEAF >