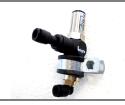

### **VAL005-KIT-02**

SLOW-SOFT START VALVE KIT (8mm con) to 2x6mm Tube Fittings

### **VAL191A**

6mm INLINE MINI BALL DUMP VALVE 3/2, Vent, with Push-In 6mm Tube Fittings