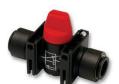

# **KIT011-04**



### SERVICE PNEUMATIC DUMP VALVE + SOFT START KIT

To suit **6mm** Tubing system:

(Optare/MCV/Wright Bus vehicles with fitted with Peters, TDS & Ventura Door systems) Dump valve & Soft Start Valves must be installed before filter regulator



### **VAL005-KIT-02**

SLOW-SOFT START VALVE KIT (8mm con) to 2x6mm Tube Fittings



### **VAL191A**

6mm INLINE MINI BALL DUMP VALVE 3/2, Vent, with Push-In 6mm Tube Fittings

## **KIT011-05**



## SERVICE PNEUMATIC DUMP VALVE + SOFT START KIT

To suit 8mm Tubing system:

(Alexander Dennis vehicles with fitted with Deans & Ventura Door systems) Dump valve & Soft Start Valves must be installed before filter regulator



### **VAL005-KIT-03**

SLOW-SOFT START VALVE KIT 2x8mm Tube Fittings



### **VAL192A**

8mm INLINE MINI BALL DUMP VALVE 3/2, Vent, with Push-In 8mm Tube Fittings