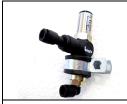

### **VAL005-KIT-03**

SLOW-SOFT START VALVE KIT 2x8mm Tube Fittings

### **VAL192A**

8mm INLINE MINI BALL DUMP VALVE 3/2, Vent, with Push-In 8mm Tube Fittings