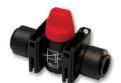

# **KIT011-04**



### SERVICE PNEUMATIC DUMP VALVE + SOFT START KIT

To suit **6mm** Tubing system:

(Optare/MCV/Wright Bus vehicles with fitted with Peters, TDS & Ventura Door systems) Dump valve & Soft Start Valves must be installed before filter regulator



### **VAL005-KIT-02**

SLOW-SOFT START VALVE KIT (8mm con) to 2x6mm Tube Fittings



### **VAL191A**

6mm INLINE MINI BALL DUMP VALVE 3/2, Vent, with Push-In 6mm Tube Fittings

## **KIT011-05**



## SERVICE PNEUMATIC DUMP VALVE + SOFT START KIT

To suit 8mm Tubing system:

(Alexander Dennis vehicles with fitted with Deans & Ventura Door systems) Dump valve & Soft Start Valves must be installed before filter regulator



### **VAL005-KIT-03**

SLOW-SOFT START VALVE KIT 2x8mm Tube Fittings



### **VAL192A**

8mm INLINE MINI BALL DUMP VALVE 3/2, Vent, with Push-In 8mm Tube Fittings